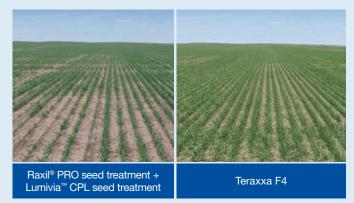

#### Grower trial results speak for themselves.

Source: Grower Applied Strip Trials, Granum, AB, 2020 \*\*Mixed with Vibrance® Quattro.