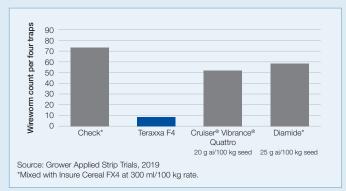

## Reduced wireworm populations.

#### Grower trial results speak for themselves.

Source: Grower Applied Strip Trials, Granum, AB, 2020 \*\*Mixed with Vibrance® Quattro.