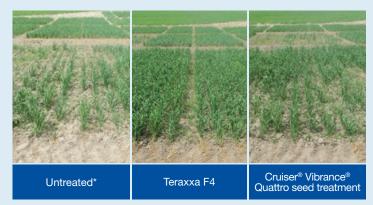

## Strong performance that's plain to see.

Research trial comparison under pressure.

Source: BASF Small Plot Trials, 2017

\*Mixed with Insure® Cereal FX4 seed treatment at 300 ml/100 kg rate.

#### Significant improvement in stand counts.