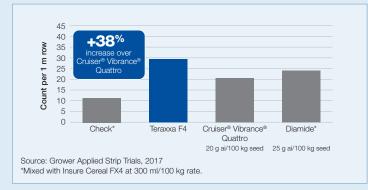

#### Significant improvement in stand counts.

### Real results from real growers.

#### Increased emergence with Teraxxa F4.

Source: Grower Applied Strip Trials, Taber, AB, 2020