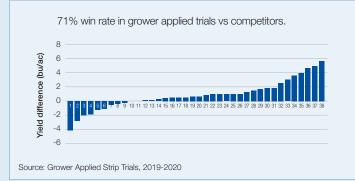

treatment.

Seed Treatment

**Teraxxa**<sup>®</sup> F4

# THE PROVEN SOLUTION FOR WIREWORM CONTROL IN CEREALS.

In addition to providing exceptional protection against key diseases, Teraxxa<sup>®</sup> F4 is the proven cereal seed treatment on the market that provides true wireworm control by breaking the lifecycle.

- Unique, innovative insecticide mode of action
- Eliminates wireworms on contact
- All-in-one solution that includes broad-spectrum disease control
- Optimized formulation for superior handling

## Strong performance that's plain to see.

Research trial comparison under pressure.



Source: BASF Small Plot Trials, 2017

\*Mixed with Insure® Cereal FX4 seed treatment at 300 ml/100 kg rate.

#### Significant improvement in stand counts.



### Real results from real growers.



#### Increased emergence with Teraxxa F4.



Source: Grower Applied Strip Trials, Taber, AB, 2020

## Reduced wireworm populations.



#### Grower trial results speak for themselves.



Source: Grower Applied Strip Trials, Granum, AB, 2020 \*\*Mixed with Vibrance® Quattro.

## For more information, visit **agsolutions.ca/TeraxxaF4**, talk to your BASF **AgSolutions**<sup>®</sup> Grower or Retail Representative or call BASF **AgSolutions** Customer Care at 1-877-371-BASF (2273).

## Always read and follow label directions.

**AgSolutions**, INSURE and TERAXXA are registered trademarks of BASF; all used under license by BASF Canada Inc. INSURE CEREAL FX4, and/or TERAXXA F4 seed treatments should be used in a preventative disease control program. © 2023 BASF Canada Inc.

Lumivia is a tradem