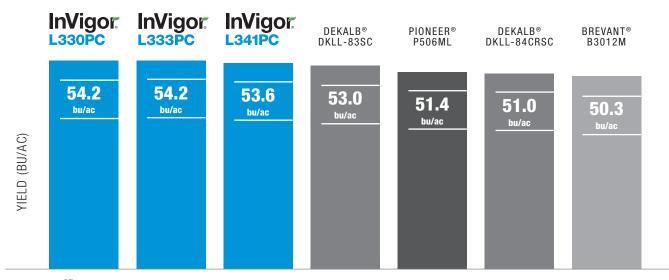

# New InVigor early-maturing hybrids vs competitors

n=27

Source: Agronomic Excellence Trials, 2023, n=number of balanced trials.

Results may vary on your farm due to environmental factors and preferred management practices.

Note: Results were replicated and adjusted for moisture but not for dockage.

Home

**InVigor New Hybrids** 

**Hybrid Lineup** 

Mapping out success

Seed Treatments

**Pod Shatter Reduction technology** 

**Clubroot-resistant hybrids** 