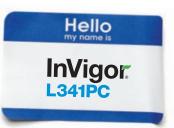

#### Your seed, simplified.

You can easily identify what's in every bag of InVigor this year with colour-coded packaging and our hybrid naming system. See below for the identifying features of our 300 series InVigor packaging this season.

- The initial letter designates herbicide tolerance (L signifies the LibertyLink® technology system, R signifies the TruFlex® canola with Roundup Ready® Technology).
- First number specifies the series (i.e., 1, 2, 3 and so on).
- Second number represents the maturity rating (3 = early, 4 = mid, 5 = long).
- Third number identifies the hybrid in the series.
- Last letter(s) highlights specific agronomic characteristics of the hybrid (i.e., P for Pod Shatter Reduction, C for clubroot resistance and H for InVigor Health hybrids).