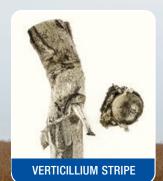

#### Verticillium stripe – a growing concern in canola.

Verticillium stripe is a soil-borne fungal disease that has started to become more prevalent in certain canola growing regions of Western Canada. It can present with varying symptoms, including:

- Discolouration across the stem cross section
- A brown stripe on the half stem
- Pre-maturing ripening
- As the plant matures the stem turns from brown to grey and the outer layer peels back to reveal microsclerotia, which appear as little black spots

There are currently no industry-wide management recommendations to control the disease. BASF recommends following good agronomic practices to minimize the impact. If you suspect verticillium stripe in your canola crop, submit a sample to an accredited laboratory for analytical verification.