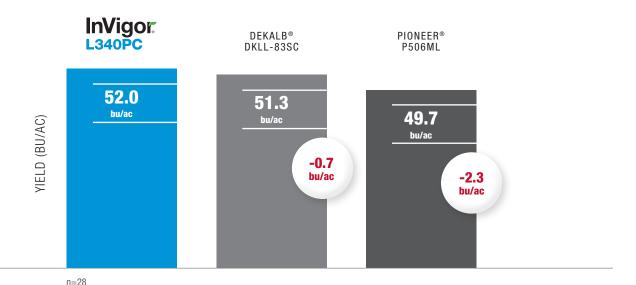

# New InVigor early-maturing hybrids vs competitors

n=27

Source: Agronomic Excellence Trials, 2023, n=number of balanced trials.

Results may vary on your farm due to environmental factors and preferred management practices.

Note: Results were replicated and adjusted for moisture but not for dockage.

Home

**InVigor New Hybrids** 

**Hybrid Lineup** 

Mapping out success

Seed Treatments

**Pod Shatter Reduction technology** 

**Clubroot-resistant hybrids** 