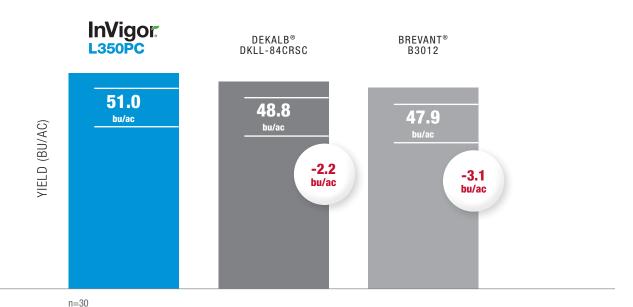

# New InVigor early-maturing hybrids vs competitors

n=27

Source: Agronomic Excellence Trials, 2023, n=number of balanced trials.

Results may vary on your farm due to environmental factors and preferred management practices.

Note: Results were replicated and adjusted for moisture but not for dockage.

Home

**InVigor New Hybrids** 

**Hybrid Lineup** 

Mapping out success

Seed Treatments

**Pod Shatter Reduction technology** 

**Clubroot-resistant hybrids** 