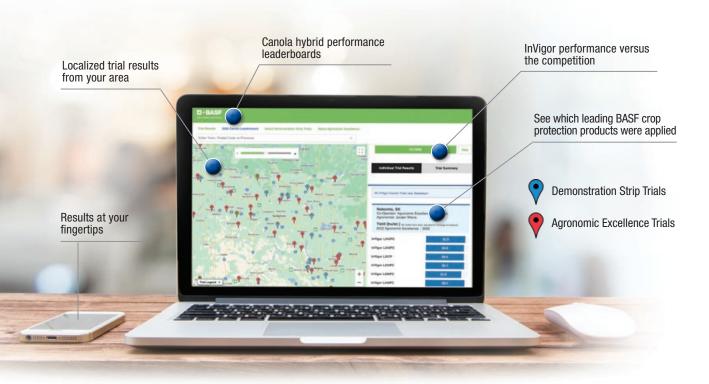

#### Mapping out success.

Results from across the Prairies showcase how InVigor hybrids are performing close to you. This map is an illustrative example of growing zones - you know your environment the best - use this and InVigorResults.ca to help you make informed decisions on hybrids to suit your unique needs.

See how hybrids performed in your canola growing zone.

**InVigor New Hybrids** 

**Hybrid Lineup** 

**Mapping out success** 

**Seed Treatments** 

**Pod Shatter Reduction technology** 

**Clubroot-resistant hybrids** 