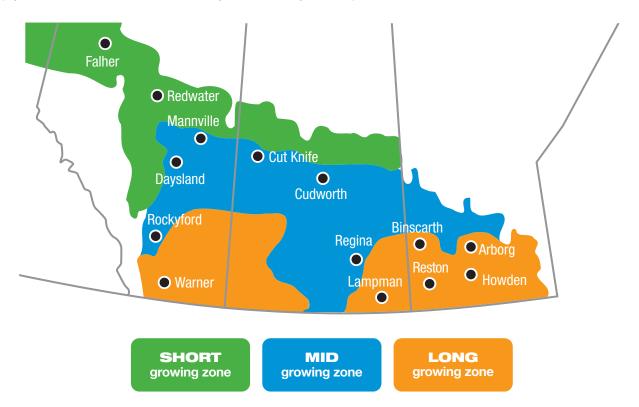

#### Mapping out success.

Results from across the Prairies showcase how InVigor hybrids are performing close to you. This map is an illustrative example of growing zones - you know your environment the best - use this and InVigorResults.ca to help you make informed decisions on hybrids to suit your unique needs.

See how hybrids performed in your canola growing zone.

**InVigor New Hybrids** 

**Hybrid Lineup** 

**Mapping out success** 

**Seed Treatments** 

**Pod Shatter Reduction technology** 

**Clubroot-resistant hybrids** 

InVigor L340PC

InVigor L343PC

InVigor L345PC

**InVigor Choice LR354PC** 

**InVigor Health L358HPC** 

| City      | Province | Hybrid                 | Yield (bu/ac) |
|-----------|----------|------------------------|---------------|
| Falher    | AB       | InVigor L350PC         | 61.8          |
| Redwater  | AB       | InVigor L343PC         | 64.5          |
| Cudworth  | SK       | InVigor L350PC         | 44.7          |
| Cut Knife | SK       | InVigor L350PC         | 44.3          |
| Daysland  | AB       | InVigor L340PC         | 65.8          |
| Daysland  | AB       | InVigor L345PC         | 65.8          |
| Mannville | AB       | InVigor L343PC         | 57.0          |
| Regina    | SK       | InVigor L345PC         | 56.7          |
| Rockyford | AB       | InVigor L340PC         | 55.9          |
| Arborg    | MB       | InVigor L343PC         | 66.0          |
| Binscarth | MB       | InVigor L356PC         | 53.0          |
| Howden    | MB       | InVigor Health L358HPC | 58.1          |
| Lampman   | SK       | InVigor L350PC         | 58.8          |
| Reston    | MB       | InVigor L340PC         | 60.9          |
| Warner    | AB       | InVigor L340PC         | 34.5          |