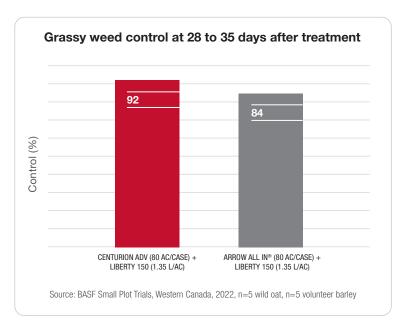

#### Tough on grassy weeds. Easy on growers.

Centurion® ADV herbicide was designed with you in mind. It provides you with the same effective grassy weed control you've come to expect, but now comes with a built-in adjuvant to reduce hassle.

Available in 80-acre cases and 640-acre drums, Centurion ADV also comes backed by our Performance Support Guarantee<sup>1</sup> if the product doesn't work up to labelled expectations.

**InVigor New Hybrids** 