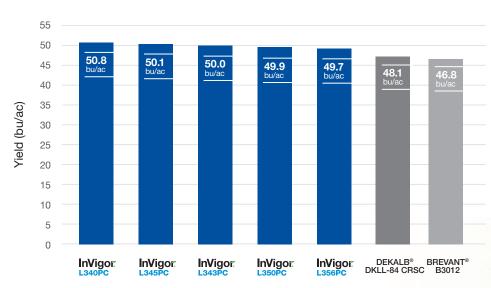

# New InVigor early-maturing hybrids vs competitors

n=27

Source: Agronomic Excellence Trials, 2023, n=number of balanced trials.

Results may vary on your farm due to environmental factors and preferred management practices.

Note: Results were replicated and adjusted for moisture but not for dockage.

Home

**InVigor New Hybrids** 

**Hybrid Lineup** 

Mapping out success

Seed Treatments

**Pod Shatter Reduction technology** 

**Clubroot-resistant hybrids** 