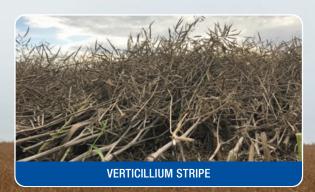

#### Verticillium stripe – a growing concern in canola.

Verticillium stripe is a soil-borne fungal disease that has started to become more prevalent in certain canola growing regions of Western Canada. It can present with varying symptoms, including:

- Discolouration across the stem cross section
- A brown stripe on the half stem
- Pre-maturing ripening
- As the plant matures the stem turns from brown to grey and the outer layer peels back to reveal microsclerotia, which appear as little black spots

There are currently no industry-wide management recommendations to control the disease. BASF recommends following good agronomic practices to minimize the impact. If you suspect verticillium stripe in your canola crop, submit a sample to an accredited laboratory for analytical verification.