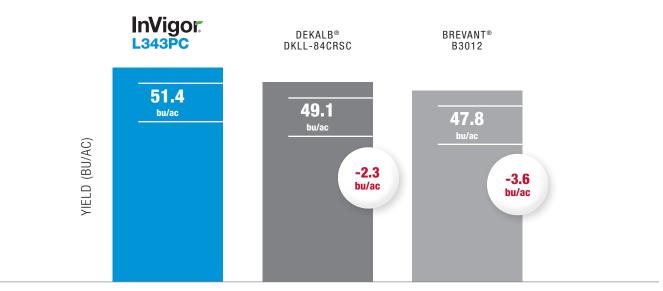

InVigor L343PC has been Western Canada's top choice for second-generation clubroot-resistant LibertyLink® canola hybrids for two years running. It also finished in the top three for our 2023 Demonstration Strip Trials, giving you excellent clubroot protection and performance. It's a great fit for Alberta growers or those in pockets of Western Canada that require an extra layer of clubroot protection.

We recommend growing InVigor L343PC with second-generation clubroot resistance in clubroot-affected areas after two cycles of growing first-generation clubroot-resistant hybrids or when clubroot symptoms are noticed in first-generation clubroot-resistant hybrids.

Click here to see how this hybrid performed in your area.

| Growing zones | Blackleg<br>rating                                                                                                                                                                                                                                                                                                                                                                                                                                                                                                                                                                                                                                                                                                                                                                                                                                                                                                                                                                                                                                                                                                                                                                                                                                                                                                                                                                                                                                                                                                                                                                                                                                                                                                                                                                                                                                                                                                                                                                                                                                                                                                             | Agror                    | nomic traits                                | Base treatment (Helix® Vibrance®) available alone or combined with these options |               |                   |  |
|---------------|--------------------------------------------------------------------------------------------------------------------------------------------------------------------------------------------------------------------------------------------------------------------------------------------------------------------------------------------------------------------------------------------------------------------------------------------------------------------------------------------------------------------------------------------------------------------------------------------------------------------------------------------------------------------------------------------------------------------------------------------------------------------------------------------------------------------------------------------------------------------------------------------------------------------------------------------------------------------------------------------------------------------------------------------------------------------------------------------------------------------------------------------------------------------------------------------------------------------------------------------------------------------------------------------------------------------------------------------------------------------------------------------------------------------------------------------------------------------------------------------------------------------------------------------------------------------------------------------------------------------------------------------------------------------------------------------------------------------------------------------------------------------------------------------------------------------------------------------------------------------------------------------------------------------------------------------------------------------------------------------------------------------------------------------------------------------------------------------------------------------------------|--------------------------|---------------------------------------------|----------------------------------------------------------------------------------|---------------|-------------------|--|
| All           | R<br>(resistant)                                                                                                                                                                                                                                                                                                                                                                                                                                                                                                                                                                                                                                                                                                                                                                                                                                                                                                                                                                                                                                                                                                                                                                                                                                                                                                                                                                                                                                                                                                                                                                                                                                                                                                                                                                                                                                                                                                                                                                                                                                                                                                               | Pod Shatter<br>Reduction | 2 <sup>nd</sup> Gen. Clubroot<br>Resistance | Lumiderm   INSECTICIDE SEED TREATMENT                                            | BUTE of start | BUTE® + Lumiposa® |  |
|               | and the same of th | 1 A Mb                   |                                             |                                                                                  |               |                   |  |

# InVigor L343PC vs competitors

n = 34

Source: Demonstration Strip Trials, 2023, n=number of balanced trials. Number of trials vary by comparison. For harvest ratings or more information, please visit InVigorResults.ca.

Results may vary on your farm due to environmental factors and preferred management practices.

Note: Results were replicated and adjusted for moisture and dockage.

Home

**InVigor New Hybrids** 

**Hybrid Lineup** 