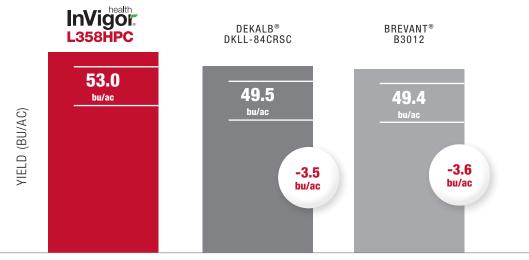

InVigor New Hybrids

**Hybrid Lineup** 

**Mapping out success** 

**Seed Treatments** 

**Pod Shatter Reduction technology** 

InVigor Health L358HPC gives you a hybrid with exceptional standability with the performance you've come to rely on from InVigor in the mid to long growing zones. Along with its specialty oil profile, it also contains first-generation clubroot resistance and our patented Pod Shatter Reduction technology.

Click here to see how this hybrid performed in your area.

| Growing zones | Blackleg<br>rating | Agronomic traits         |                                             |                  | Base treatment (Helix® Vibrance®) combined with these options                                                                                                                                                                                                                                                                                                                                                                                                                                                                                                                                                                                                                                                                                                                                                                                                                                                                                                                                                                                                                                                                                                                                                                                                                                                                                                                                                                                                                                                                                                                                                                                                                                                                                                                                                                                                                                                                                                                                                                                                                                                                  |               |         |                                      |
|---------------|--------------------|--------------------------|---------------------------------------------|------------------|--------------------------------------------------------------------------------------------------------------------------------------------------------------------------------------------------------------------------------------------------------------------------------------------------------------------------------------------------------------------------------------------------------------------------------------------------------------------------------------------------------------------------------------------------------------------------------------------------------------------------------------------------------------------------------------------------------------------------------------------------------------------------------------------------------------------------------------------------------------------------------------------------------------------------------------------------------------------------------------------------------------------------------------------------------------------------------------------------------------------------------------------------------------------------------------------------------------------------------------------------------------------------------------------------------------------------------------------------------------------------------------------------------------------------------------------------------------------------------------------------------------------------------------------------------------------------------------------------------------------------------------------------------------------------------------------------------------------------------------------------------------------------------------------------------------------------------------------------------------------------------------------------------------------------------------------------------------------------------------------------------------------------------------------------------------------------------------------------------------------------------|---------------|---------|--------------------------------------|
| Mid to long   | R<br>(resistant)   | Pod Shatter<br>Reduction | 1 <sup>st</sup> Gen. Clubroot<br>Resistance | Specialty<br>Oil | Lumiderm* INSECTICIDE SEED TREATMENT                                                                                                                                                                                                                                                                                                                                                                                                                                                                                                                                                                                                                                                                                                                                                                                                                                                                                                                                                                                                                                                                                                                                                                                                                                                                                                                                                                                                                                                                                                                                                                                                                                                                                                                                                                                                                                                                                                                                                                                                                                                                                           | BUTE of start | BUTEO + | Lumiposa" INSECTICIDE SEED TREATMENT |
|               |                    |                          |                                             |                  |                                                                                                                                                                                                                                                                                                                                                                                                                                                                                                                                                                                                                                                                                                                                                                                                                                                                                                                                                                                                                                                                                                                                                                                                                                                                                                                                                                                                                                                                                                                                                                                                                                                                                                                                                                                                                                                                                                                                                                                                                                                                                                                                |               |         |                                      |
|               |                    | 10                       |                                             |                  | ra .                                                                                                                                                                                                                                                                                                                                                                                                                                                                                                                                                                                                                                                                                                                                                                                                                                                                                                                                                                                                                                                                                                                                                                                                                                                                                                                                                                                                                                                                                                                                                                                                                                                                                                                                                                                                                                                                                                                                                                                                                                                                                                                           |               |         |                                      |
|               |                    |                          |                                             |                  |                                                                                                                                                                                                                                                                                                                                                                                                                                                                                                                                                                                                                                                                                                                                                                                                                                                                                                                                                                                                                                                                                                                                                                                                                                                                                                                                                                                                                                                                                                                                                                                                                                                                                                                                                                                                                                                                                                                                                                                                                                                                                                                                |               |         |                                      |
|               |                    |                          |                                             |                  |                                                                                                                                                                                                                                                                                                                                                                                                                                                                                                                                                                                                                                                                                                                                                                                                                                                                                                                                                                                                                                                                                                                                                                                                                                                                                                                                                                                                                                                                                                                                                                                                                                                                                                                                                                                                                                                                                                                                                                                                                                                                                                                                |               |         |                                      |
|               |                    | (1975)                   |                                             |                  | A STATE OF THE STA |               |         |                                      |