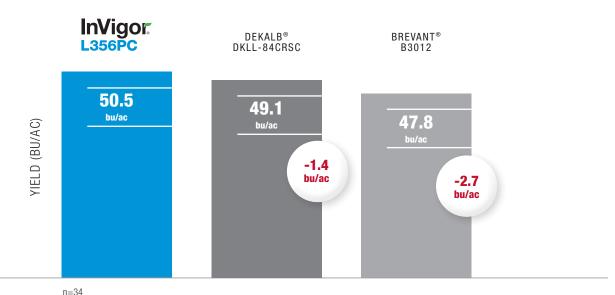

Western Canadian Canola/Rapeseed Recommending Committee.

Western Canadian Candia/Napeseed Necontinending Continue

Quickly becoming a fan favourite, InVigor L356PC combines patented Pod Shatter Reduction technology, first-generation clubroot resistance and strong standability. This hybrid has the potential to produce big yield numbers in mid to long growing zones.

Click here to see how this hybrid performed in your area.

| Growing zones | Blackleg<br>rating | Agror                    | nomic traits                                |                                      | nent (Helix® Vib<br>combined with | rance®) available alone<br>these options                                                                                                                                                                                                                                                                                                                                                                                                                                                                                                                                                                                                                                                                                                                                                                                                                                                                                                                                                                                                                                                                                                                                                                                                                                                                                                                                                                                                                                                                                                                                                                                                                                                                                                                                                                                                                                                                                                                                                                                                                                                                                       |
|---------------|--------------------|--------------------------|---------------------------------------------|--------------------------------------|-----------------------------------|--------------------------------------------------------------------------------------------------------------------------------------------------------------------------------------------------------------------------------------------------------------------------------------------------------------------------------------------------------------------------------------------------------------------------------------------------------------------------------------------------------------------------------------------------------------------------------------------------------------------------------------------------------------------------------------------------------------------------------------------------------------------------------------------------------------------------------------------------------------------------------------------------------------------------------------------------------------------------------------------------------------------------------------------------------------------------------------------------------------------------------------------------------------------------------------------------------------------------------------------------------------------------------------------------------------------------------------------------------------------------------------------------------------------------------------------------------------------------------------------------------------------------------------------------------------------------------------------------------------------------------------------------------------------------------------------------------------------------------------------------------------------------------------------------------------------------------------------------------------------------------------------------------------------------------------------------------------------------------------------------------------------------------------------------------------------------------------------------------------------------------|
| All           | R<br>(resistant)   | Pod Shatter<br>Reduction | 1 <sup>st</sup> Gen. Clubroot<br>Resistance | Lumiderm" INSECTICIDE SEED TREATMENT | BUTEO start                       | BUTEO + Lumiposa   NOBELITATION   NO |

# InVigor L356PC vs competitors

Source: Demonstration Strip Trials, 2023, n=number of balanced trials. Number of trials vary by comparison. For harvest ratings or more information, please visit **InVigorResults.ca**. Results may vary on your farm due to environmental factors and preferred management practices.

Note: Results were replicated and adjusted for moisture and dockage.

Home

**InVigor New Hybrids** 

**Hybrid Lineup** 

**Mapping out success** 

**Seed Treatments** 

**Pod Shatter Reduction technology** 

**Clubroot-resistant hybrids** 