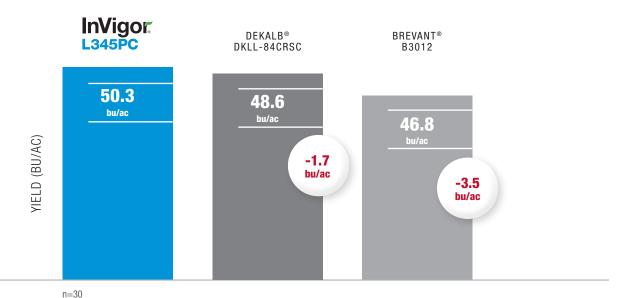

**InVigor Choice LR354PC** 

**InVigor Health L358HPC** 

111.4% of InVigor L233P. 2018. n=28

111.9%

of the checks (InVigor 5440 and Pioneer® 45H29). WCC/RRC trials, 2017 & 2018

InVigor L345PC has consistently been among the top performers in our Demonstration Strip Trials for the past three years. You can enhance the standability of InVigor L345PC by avoiding short rotations, fields with high volunteer canola populations, high levels of fertility or under irrigation.

**Click here** to see how this hybrid performed in your area.

| Growing zones | Blackleg<br>rating | Agronomic traits         |                                             | Base treatment (Helix® Vibrance®) available alone or combined with these options |               |         |                                       |
|---------------|--------------------|--------------------------|---------------------------------------------|----------------------------------------------------------------------------------|---------------|---------|---------------------------------------|
| All           | R<br>(resistant)   | Pod Shatter<br>Reduction | 1 <sup>st</sup> Gen. Clubroot<br>Resistance | Lumiderm" INSECTICIDE SEED TREATMENT                                             | BUTE of start | BUTEO + | Lumiposa   INSECTICIDE SEED TREATMENT |
|               |                    |                          | 6                                           | 111111111111111111111111111111111111111                                          |               |         |                                       |
|               | 4                  | 1                        |                                             |                                                                                  |               |         |                                       |
|               | 90                 | De A                     |                                             |                                                                                  |               |         |                                       |
|               | 10                 | Y                        |                                             |                                                                                  |               |         |                                       |
|               | -                  | 1                        | All I                                       |                                                                                  |               |         |                                       |
|               |                    | Y                        |                                             |                                                                                  |               |         |                                       |

# InVigor L345PC vs competitors

Source: Demonstration Strip Trials, 2023, n=number of balanced trials. Number of trials vary by comparison.

For harvest ratings or more information, please visit InVigorResults.ca.

Results may vary on your farm due to environmental factors and preferred management practices.

Note: Results were replicated and adjusted for moisture and dockage.

Home

**InVigor New Hybrids** 

**Hybrid Lineup** 