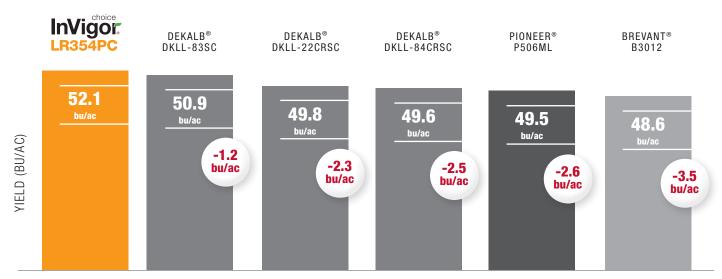

# InVigor LR354PC vs competitors

n=24

Source: Agronomic Excellence Trials, 2023, n=number of balanced trials. Number of trials vary by comparison. For harvest ratings or more information, please visit InVigorResults.ca.

Results may vary on your farm due to environmental factors and preferred management practices.

Note: Results were replicated and adjusted for moisture and dockage.

Home

**InVigor New Hybrids** 

**Hybrid Lineup** 