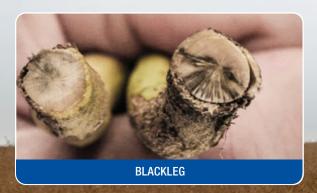

## Standing strong against blackleg.

All InVigor hybrids are rated "R" for resistance to blackleg and may employ **both** minor and major gene resistance.

- Minor gene resistance is effective across multiple races and helps protect the longevity of major gene resistance
- **Major gene resistance** is effective against blackleg when matched against the corresponding race

Visually differentiating blackleg from certain other diseases is difficult.

To be certain, submit samples for analytical testing at an accredited laboratory.

Visit agsolutions.ca/BlacklegFAQ for more information on blackleg.