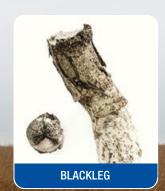

## Standing strong against blackleg.

All InVigor hybrids are rated "R" for resistance to blackleg and may employ **both** minor and major gene resistance.

- Minor gene resistance is effective across multiple races and helps protect the longevity of major gene resistance
- **Major gene resistance** is effective against blackleg when matched against the corresponding race

Visually differentiating blackleg from certain other diseases is difficult.

To be certain, submit samples for analytical testing at an accredited laboratory.

Visit agsolutions.ca/BlacklegFAQ for more information on blackleg.